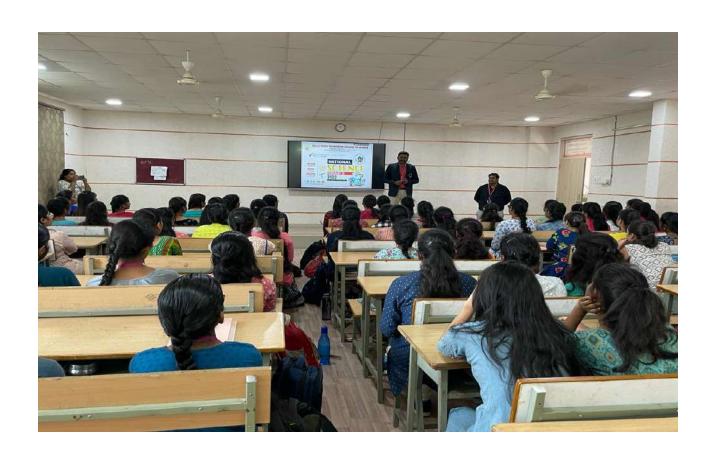

#### **National Science Day-2023 Report**

Ever since 1987, our country has been celebrating the National Science Day on 28th February to commemorate the discovery of the 'Raman Effect' by one of the renowned Physicist of India- Sir CV Raman. This year, the theme was 'Global Science for Global Wellbeing'. Institution's Innovation Council & Entrepreneurship Development Cell of Malla Reddy Engineering College for Women, Autonomous Institution, UGC, Govt. of India had organized a Webinar on the same topic on 28.02.2023. Students from various courses had participated enthusiastically in these event. Dr.V.Pradeep spoke on the importance of National Science Day and the life and works of noble laureate Sir C V Raman. Mr.G.BhanuPrasad reflected on how Science and Technology should walk hand in hand to solve the current societal problems and also highlighted on how the generation of new ideas is possible through the organization and celebration of such events. More than 80 participants from all courses attended the webinar. The session was informative and interactive.

Some of the photographs while delivering the lecture areas follows:

(Autonomous Institution-UGC, Govt. of India)

Accredited by NBA & NAAC with 'A' Grade
NIRF Indian Ranking, Accepted by MHRD, Govt. of India
Band-Excellent, National Ranking by ARIIA, MHRD, Govt. of India
Approved by AICTE, Permanently Affiliated to JNTUH, ISO 9001:2015 Certified Institution
Maisammaguda, Dhulapally, Secunderabad 500100.