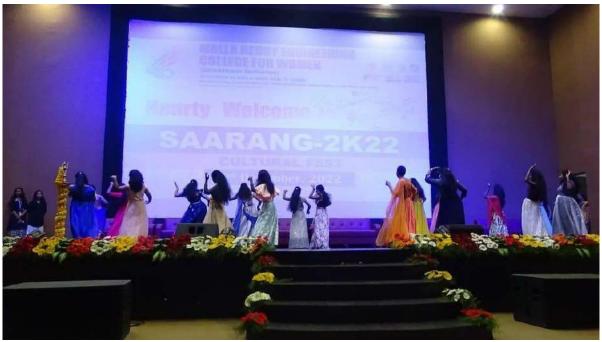

**SARANG-2K22** 

(Autonomous Institution-UGC, Govt. of India)

(Autonomous Institution-UGC, Govt. of India)

Accredited by NBA & NAAC with 'A' Grade
NIRF Indian Ranking, Accepted by MHRD, Govt. of India
Band-Excellent, National Ranking by ARIIA, MHRD, Govt. of India
Approved by AICTE, Permanently Affiliated to JNTUH, ISO 9001:2015 Certified Institution
Maisammaguda, Dhulapally, Secunderabad 500100.