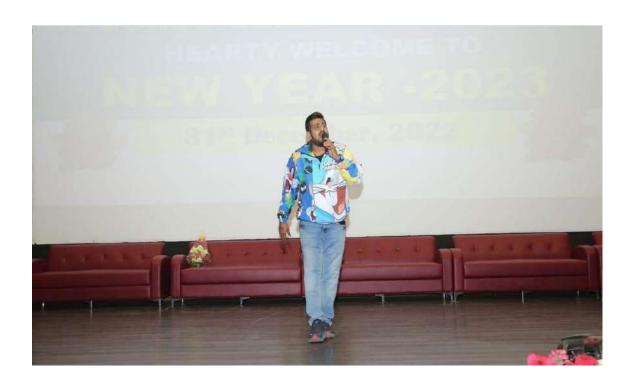

**New Year Celebrations on 31st December,2022** 

(Autonomous Institution-UGC, Govt. of India)

Accredited by NBA & NAAC with 'A' Grade NIRF Indian Ranking, Accepted by MHRD, Govt. of India Band-Excellent, National Ranking by ARIIA, MHRD, Govt. of India Approved by AICTE, Permanently Affiliated to JNTUH, ISO 9001:2015 Certified Institution Maisammaguda, Dhulapally, Secunderabad 500100.

31st December, 2022 | 1:30 PM to 4:00 PM