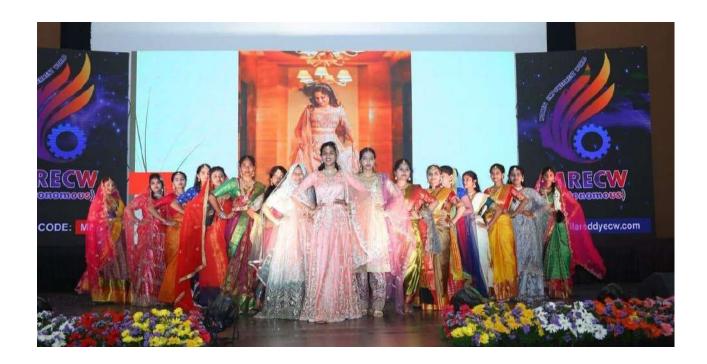

#### **EVENTSORGANIZED**

- SoloSinging
- **➢** GroupDance
- > FashionShow
- > Mehndi
- > MovieQuiz
- > TresureHunt
- > X-Talent
- > FunFairFoodFest

(Autonomous Institution-UGC, Govt. of India)

Accredited by NBA & NAAC with 'A' Grade
NIRF Indian Ranking, Accepted by MHRD, Govt. of India
Band-Excellent, National Ranking by ARIIA, MHRD, Govt. of India
Approved by AICTE, Permanently Affiliated to JNTUH, ISO 9001:2015 Certified Institution
Maisammaguda, Dhulapally, Secunderabad 500100.

#### FashionShow

(Autonomous Institution-UGC, Govt. of India)

Accredited by NBA & NAAC with 'A' Grade
NIRF Indian Ranking, Accepted by MHRD, Govt. of India
Band-Excellent, National Ranking by ARIIA, MHRD, Govt. of India
Approved by AICTE, Permanently Affiliated to JNTUH, ISO 9001:2015 Certified Institution
Maisammaguda, Dhulapally, Secunderabad 500100.