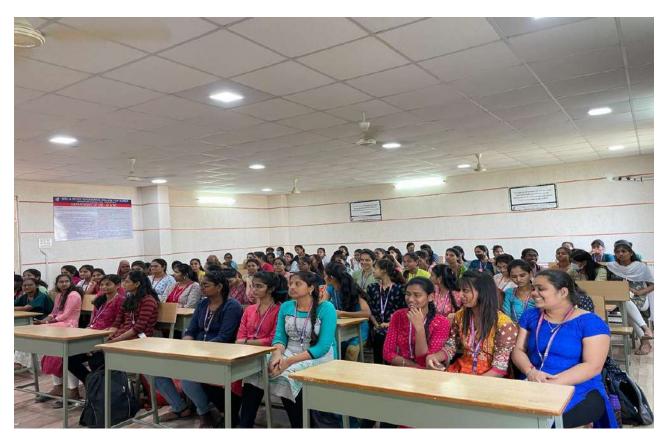

#### **National Science Day-2023 Report**

Ever since 1987, our country has been celebrating the National Science Day on 28th February to commemorate the discovery of the 'Raman Effect' by one of the renowned Physicist of India- Sir CV Raman. This year, the theme was 'Global Science for Global Wellbeing'. Institution's Innovation Council & Entrepreneurship Development Cell of Malla Reddy Engineering College for Women, Autonomous Institution, UGC, Govt. of India had organized a Webinar on the same topic on 28.02.2023. Students from various courses had participated enthusiastically in these event. Dr.V.Pradeep spoke on the importance of National Science Day and the life and works of noble laureate Sir C V Raman. Mr.G.BhanuPrasad reflected on how Science and Technology should walk hand in hand to solve the current societal problems and also highlighted on how the generation of new ideas is possible through the organization and celebration of such events. More than 80 participants from all courses attended the webinar. The session was informative and interactive.

Some of the photographs while delivering the lecture areas follows:

(Autonomous Institution-UGC, Govt. of India)

Accredited by NBA & NAAC with 'A' Grade
NIRF Indian Ranking, Accepted by MHRD, Govt. of India
Band-Excellent, National Ranking by ARIIA, MHRD, Govt. of India
Approved by AICTE, Permanently Affiliated to JNTUH, ISO 9001:2015 Certified Institution
Maisammaguda, Dhulapally, Secunderabad 500100.