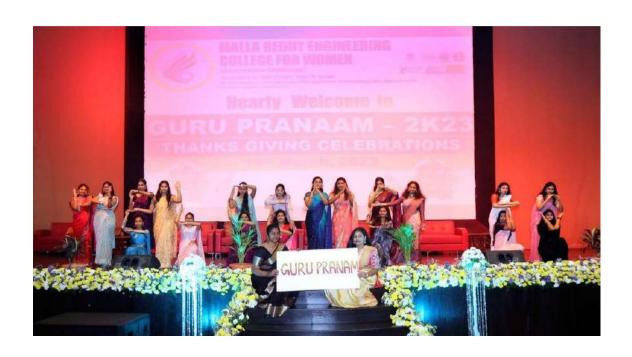

#### Gurupranam on 9th Mar,2023

(Autonomous Institution-UGC, Govt. of India)

(Autonomous Institution-UGC, Govt. of India)

Accredited by NBA & NAAC with 'A' Grade NIRF Indian Ranking, Accepted by MHRD, Govt. of India Band-Excellent, National Ranking by ARIIA, MHRD, Govt. of India Approved by AICTE, Permanently Affiliated to JNTUH, ISO 9001:2015 Certified Institution Maisammaguda, Dhulapally, Secunderabad 500100.