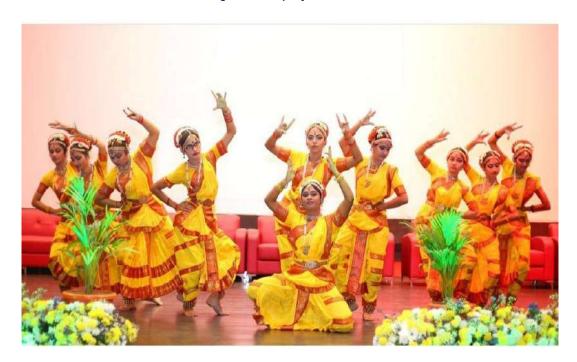

Sayonara-2k23,Farewell Celebrations on 18th Mar 2023

(Autonomous Institution-UGC, Govt. of India)

(Autonomous Institution-UGC, Govt. of India)

Accredited by NBA & NAAC with 'A' Grade
NIRF Indian Ranking, Accepted by MHRD, Govt. of India
Band-Excellent, National Ranking by ARIIA, MHRD, Govt. of India
Approved by AICTE, Permanently Affiliated to JNTUH, ISO 9001:2015 Certified Institution
Maisammaguda, Dhulapally, Secunderabad 500100.