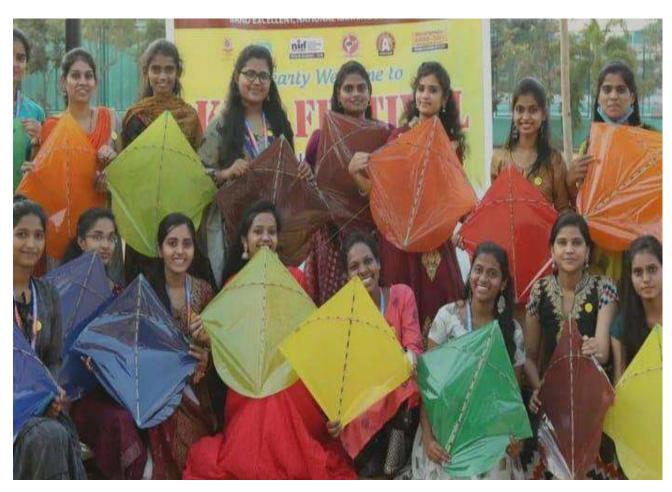

Sankranthi Celebrations on 12<sup>th</sup> Jan2023

(Autonomous Institution-UGC, Govt. of India)

Accredited by NBA & NAAC with 'A' Grade
NIRF Indian Ranking, Accepted by MHRD, Govt. of India
Band-Excellent, National Ranking by ARIIA, MHRD, Govt. of India
Approved by AICTE, Permanently Affiliated to JNTUH, ISO 9001:2015 Certified Institution
Maisammaguda, Dhulapally, Secunderabad 500100.