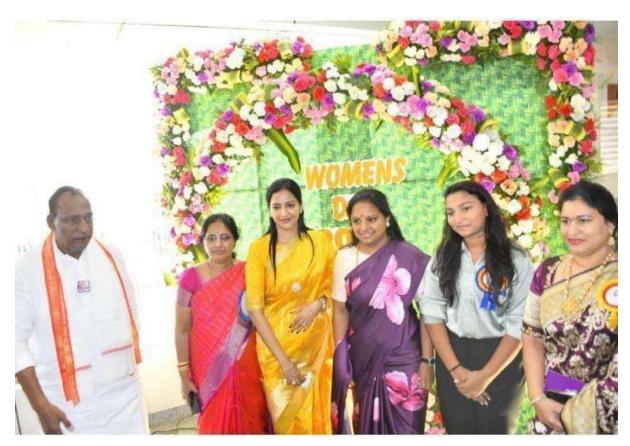

Womens Day Celebrations on 8th Mar, 2023

(Autonomous Institution-UGC, Govt. of India)

Accredited by NBA & NAAC with 'A' Grade
NIRF Indian Ranking, Accepted by MHRD, Govt. of India
Band-Excellent, National Ranking by ARIIA, MHRD, Govt. of India
Approved by AICTE, Permanently Affiliated to JNTUH, ISO 9001:2015 Certified Institution
Maisammaguda, Dhulapally, Secunderabad 500100.

#### **CIRCULAR**

Date: 6-03-2023

On the occasion of Women's Day-2023, Mrecw Cultural Club organizing the following Events.

- > Singing on Women Empowerment
- > Theme Dance on Women Empowerment
- ➤ Role play on Eminent Women in the World
- > Quiz on Eminent Women in the World