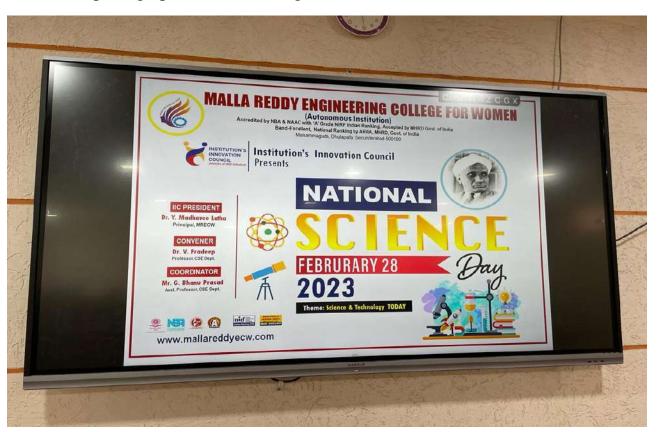

#### **National Science Day-2023 Report**

Ever since 1987, our country has been celebrating the National Science Day on 28th February to commemorate the discovery of the 'Raman Effect' by one of the renowned Physicist of India- Sir CV Raman. This year, the theme was 'Global Science for Global Wellbeing'. Institution's Innovation Council & Entrepreneurship Development Cell of Malla Reddy Engineering College for Women, Autonomous Institution, UGC, Govt. of India had organized a Webinar on the same topic on 28.02.2023. Students from various courses had participated enthusiastically in these event. Dr.V.Pradeep spoke on the importance of National Science Day and the life and works of noble laureate Sir C V Raman. Mr.G.BhanuPrasad reflected on how Science and Technology should walk hand in hand to solve the current societal problems and also highlighted on how the generation of new ideas is possible through the organization and celebration of such events. More than 80 participants from all courses attended the webinar. The session was informative and interactive.

Some of the photographs while delivering the lecture areas follows:

(Autonomous Institution-UGC, Govt. of India)

Accredited by NBA & NAAC with 'A' Grade
NIRF Indian Ranking, Accepted by MHRD, Govt. of India
Band-Excellent, National Ranking by ARIIA, MHRD, Govt. of India
Approved by AICTE, Permanently Affiliated to JNTUH, ISO 9001:2015 Certified Institution
Maisammaguda, Dhulapally, Secunderabad 500100.