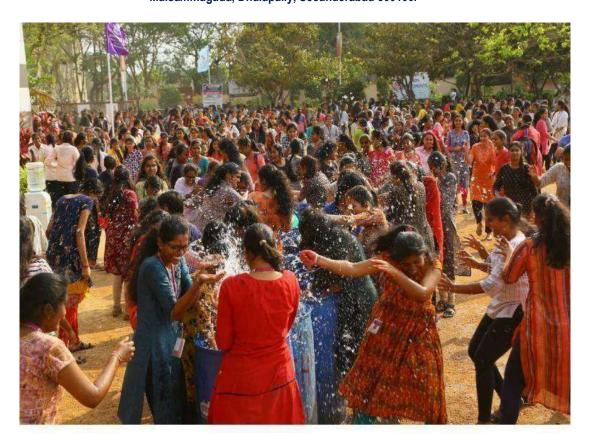

Holi Celebrations on 7th March,2023

# HOLI CELEBRATIONS

7th March, 2023

(Autonomous Institution-UGC, Govt. of India)

(Autonomous Institution-UGC, Govt. of India)

Accredited by NBA & NAAC with 'A' Grade NIRF Indian Ranking, Accepted by MHRD, Govt. of India Band-Excellent, National Ranking by ARIIA, MHRD, Govt. of India Approved by AICTE, Permanently Affiliated to JNTUH, ISO 9001:2015 Certified Institution Maisammaguda, Dhulapally, Secunderabad 500100.