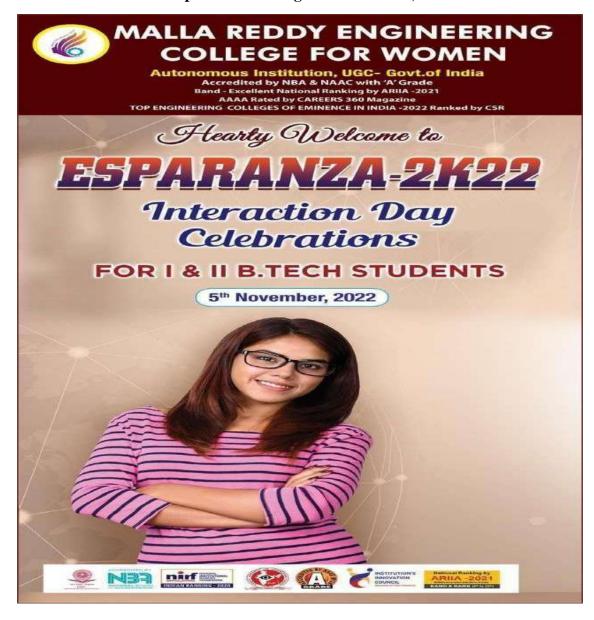

Esparanza-Get Together on 5<sup>th</sup> Nov,2022

(Autonomous Institution-UGC, Govt. of India)

(Autonomous Institution-UGC, Govt. of India)

(Autonomous Institution-UGC, Govt. of India)

Accredited by NBA & NAAC with 'A' Grade
NIRF Indian Ranking, Accepted by MHRD, Govt. of India
Band-Excellent, National Ranking by ARIIA, MHRD, Govt. of India
Approved by AICTE, Permanently Affiliated to JNTUH, ISO 9001:2015 Certified Institution
Maisammaguda, Dhulapally, Secunderabad 500100.