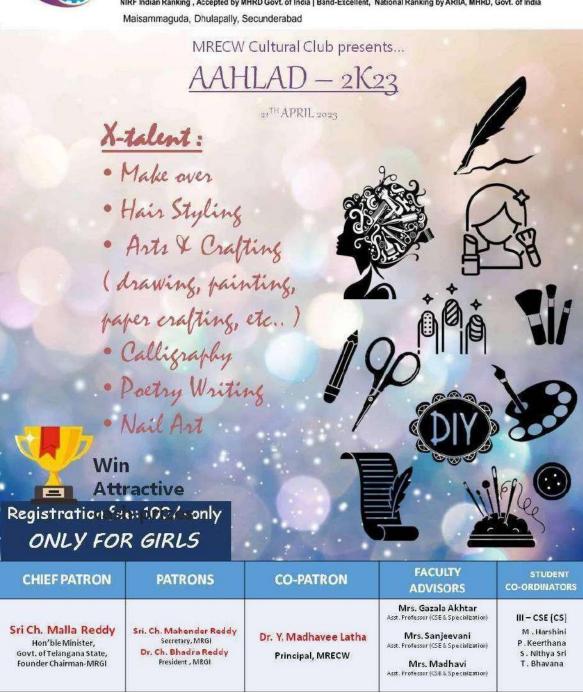

AAHLAD-2K23 On 21st April 2023

Hon'ble Minister Govt. of Telangana state, Founder Chairman-MRGI

Secretary, MRGI Dr. Ch. Bhadra Reddy President, MRGI

(Autonomous Institution-UGC, Govt. of India)

Accredited by NBA & NAAC with 'A' Grade
NIRF Indian Ranking, Accepted by MHRD, Govt. of India
Band-Excellent, National Ranking by ARIIA, MHRD, Govt. of India
Approved by AICTE, Permanently Affiliated to JNTUH, ISO 9001:2015 Certified Institution
Maisammaguda, Dhulapally, Secunderabad 500100.