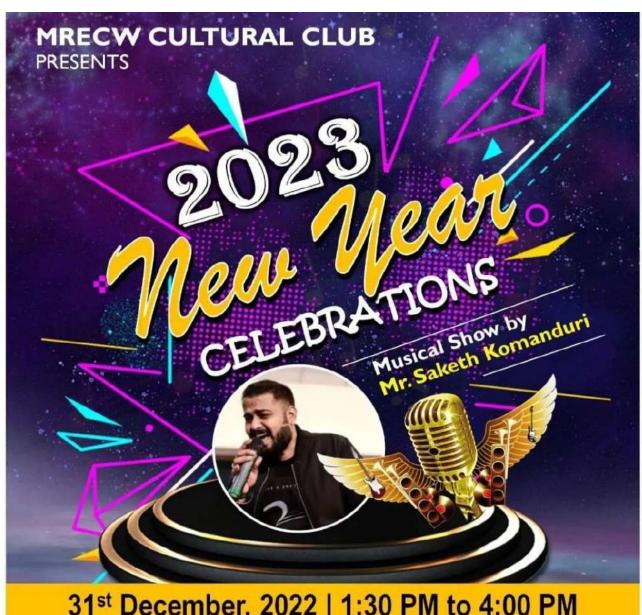

**New Year Celebrations on 31st December,2022** 

(Autonomous Institution-UGC, Govt. of India)

Accredited by NBA & NAAC with 'A' Grade NIRF Indian Ranking, Accepted by MHRD, Govt. of India Band-Excellent, National Ranking by ARIIA, MHRD, Govt. of India Approved by AICTE, Permanently Affiliated to JNTUH, ISO 9001:2015 Certified Institution Maisammaguda, Dhulapally, Secunderabad 500100.

31st December, 2022 | 1:30 PM to 4:00 PM