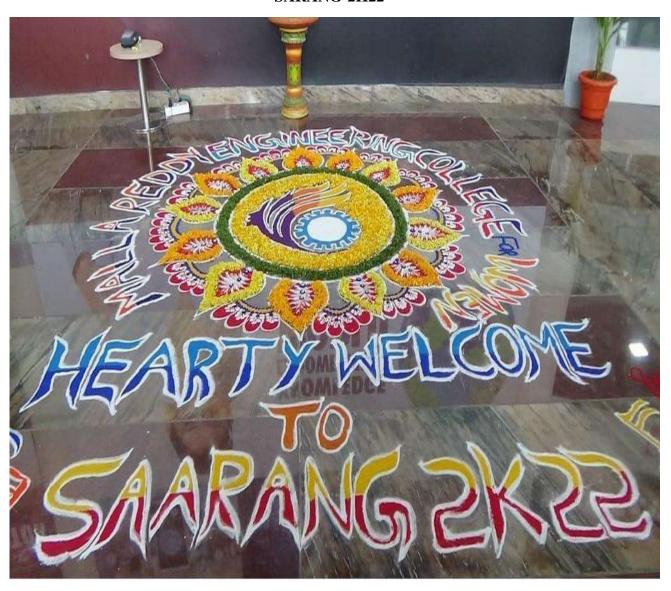

**SARANG-2K22** 

(Autonomous Institution-UGC, Govt. of India)

(Autonomous Institution-UGC, Govt. of India)

Accredited by NBA & NAAC with 'A' Grade
NIRF Indian Ranking, Accepted by MHRD, Govt. of India
Band-Excellent, National Ranking by ARIIA, MHRD, Govt. of India
Approved by AICTE, Permanently Affiliated to JNTUH, ISO 9001:2015 Certified Institution
Maisammaguda, Dhulapally, Secunderabad 500100.