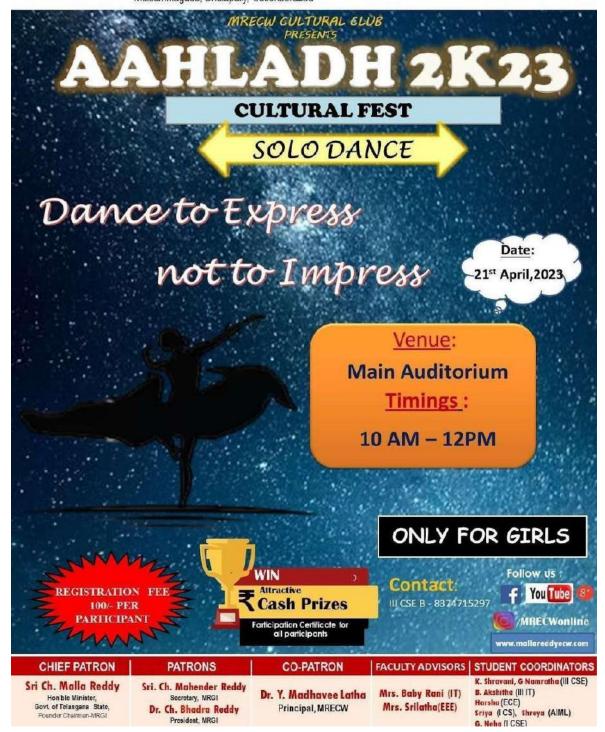

AAHLAD-2K23 On 21st April 2023

Hon'ble Minister Govt. of Telangana state, Founder Chairman-MRGI

Secretary, MRGI Dr. Ch. Bhadra Reddy President, MRGI

(Autonomous Institution-UGC, Govt. of India)

Accredited by NBA & NAAC with 'A' Grade
NIRF Indian Ranking, Accepted by MHRD, Govt. of India
Band-Excellent, National Ranking by ARIIA, MHRD, Govt. of India
Approved by AICTE, Permanently Affiliated to JNTUH, ISO 9001:2015 Certified Institution
Maisammaguda, Dhulapally, Secunderabad 500100.

Solo Singing

**Group Dance** 

(Autonomous Institution-UGC, Govt. of India)

Accredited by NBA & NAAC with 'A' Grade
NIRF Indian Ranking, Accepted by MHRD, Govt. of India
Band-Excellent, National Ranking by ARIIA, MHRD, Govt. of India
Approved by AICTE, Permanently Affiliated to JNTUH, ISO 9001:2015 Certified Institution
Maisammaguda, Dhulapally, Secunderabad 500100.