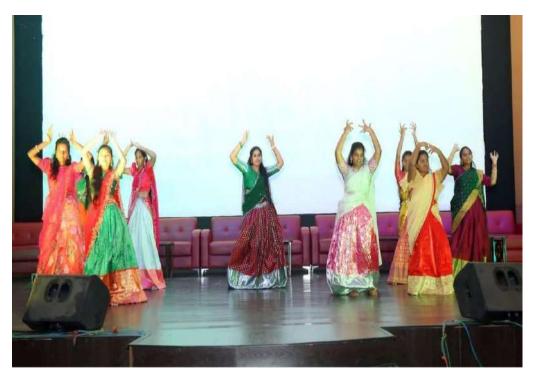

#### **CIRCULAR**

Date: 6-03-2023

On the occasion of Women's Day-2023, Mrecw Cultural Club organizing the following Events.

- > Singing on Women Empowerment
- > Theme Dance on Women Empowerment
- ➤ Role play on Eminent Women in the World
- > Quiz on Eminent Women in the World