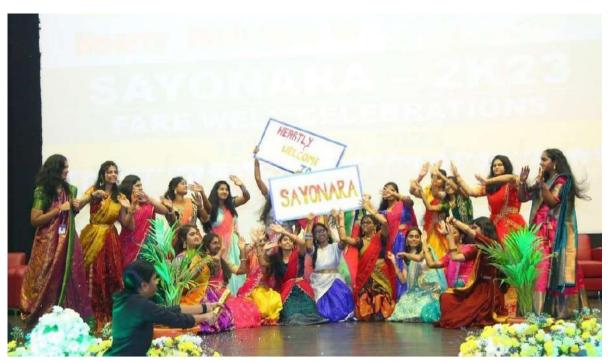

Sayonara-2k23,Farewell Celebrations on 18th Mar 2023

(Autonomous Institution-UGC, Govt. of India)

(Autonomous Institution-UGC, Govt. of India)

Accredited by NBA & NAAC with 'A' Grade
NIRF Indian Ranking, Accepted by MHRD, Govt. of India
Band-Excellent, National Ranking by ARIIA, MHRD, Govt. of India
Approved by AICTE, Permanently Affiliated to JNTUH, ISO 9001:2015 Certified Institution
Maisammaguda, Dhulapally, Secunderabad 500100.