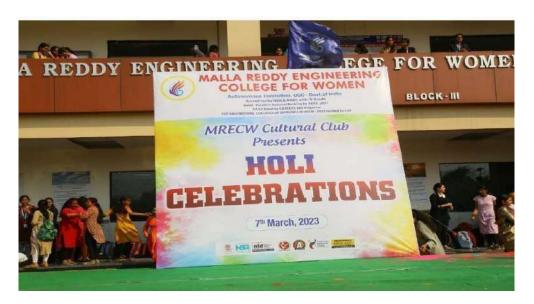

Holi Celebrations on 7th March,2023

MRECW Cultural Club Presents

# HOLI CELEBRATIONS

7th March, 2023

(Autonomous Institution-UGC, Govt. of India)

(Autonomous Institution-UGC, Govt. of India)

Accredited by NBA & NAAC with 'A' Grade NIRF Indian Ranking, Accepted by MHRD, Govt. of India Band-Excellent, National Ranking by ARIIA, MHRD, Govt. of India Approved by AICTE, Permanently Affiliated to JNTUH, ISO 9001:2015 Certified Institution Maisammaguda, Dhulapally, Secunderabad 500100.