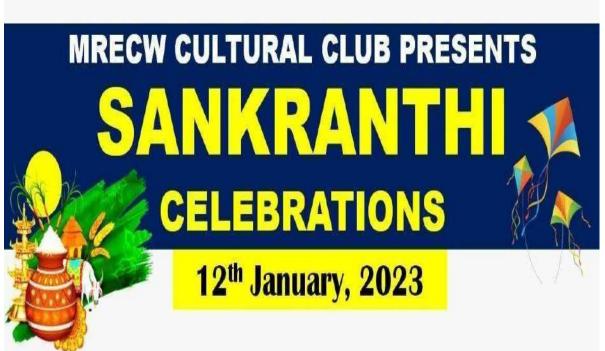

Sankranthi Celebrations on 12<sup>th</sup> Jan2023

(Autonomous Institution-UGC, Govt. of India)

Accredited by NBA & NAAC with 'A' Grade
NIRF Indian Ranking, Accepted by MHRD, Govt. of India
Band-Excellent, National Ranking by ARIIA, MHRD, Govt. of India
Approved by AICTE, Permanently Affiliated to JNTUH, ISO 9001:2015 Certified Institution
Maisammaguda, Dhulapally, Secunderabad 500100.