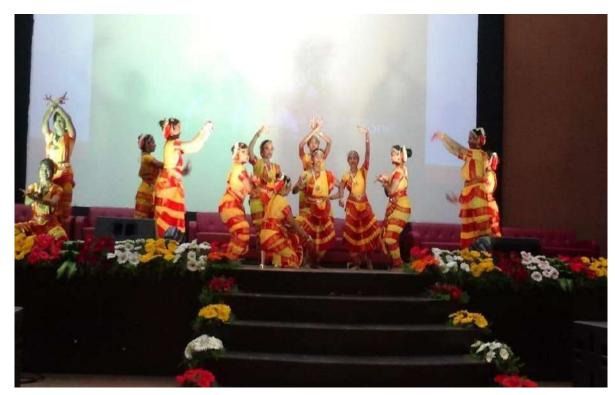

**SARANG-2K22** 

(Autonomous Institution-UGC, Govt. of India)

(Autonomous Institution-UGC, Govt. of India)

Accredited by NBA & NAAC with 'A' Grade
NIRF Indian Ranking, Accepted by MHRD, Govt. of India
Band-Excellent, National Ranking by ARIIA, MHRD, Govt. of India
Approved by AICTE, Permanently Affiliated to JNTUH, ISO 9001:2015 Certified Institution
Maisammaguda, Dhulapally, Secunderabad 500100.