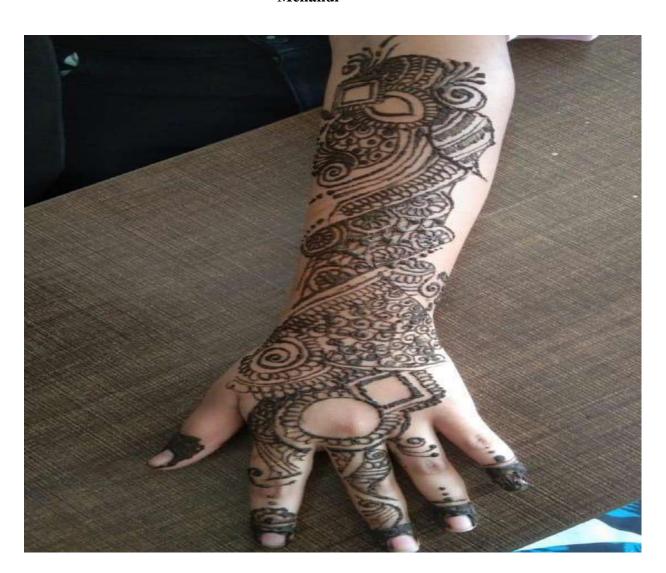

#### Mehandi

(Autonomous Institution-UGC, Govt. of India)

Accredited by NBA & NAAC with 'A' Grade

NIRF Indian Ranking, Accepted by MHRD, Govt. of India

Band-Excellent, National Ranking by ARIIA, MHRD, Govt. of India