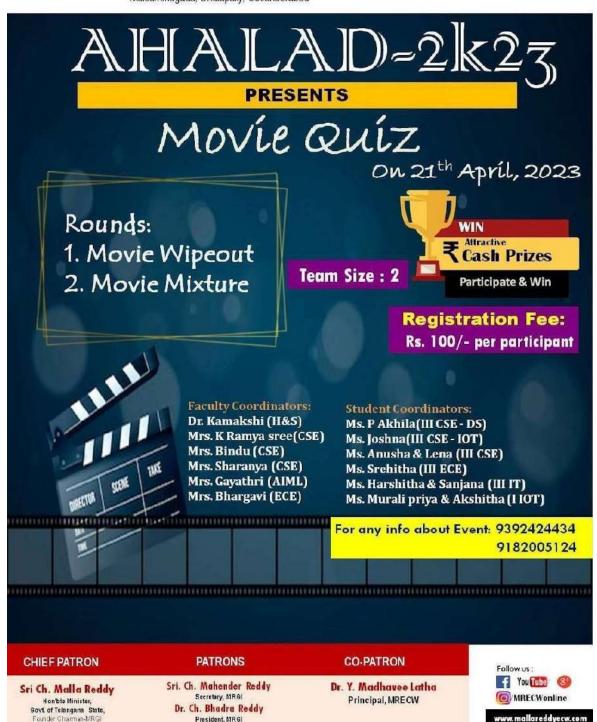

# AHALAD-2K23

### MEHENDI CONTEST

Exhibit your exquisite Mebendi craft to the world and stand a chance to win exciting prizes.

Registration fee: 100/-

FACULTY COORDINATORS: STUDENT COORDINATORS:

Navya sri(ECE)

Sreehitha (ECE)-8008566103

Chandrika(ECE)

Deepika (ECE)

Sneha(CSE)

Harshitha (CSE)

Sahruthi (AIML)

Sumanasa (IT)

VENUE: EINSTEIN BLOCK GROUND FLOOR

DATE: 21 APRIL 2K23

TIME: 2PM - 3PM

**CHIEF PATRON** 

**PATRONS** 

**CO-PATRON** 

Sri Ch. Malla Reddy Hon'ble Minister, Govt. of Telangana State, Founder Chairman-MRGI Sri. Ch. Mahender Reddy Secretary, MRGI Dr. Ch. Bhadra Reddy President, MRGI Dr. Y. Madhavee Latha Principal, MRECW