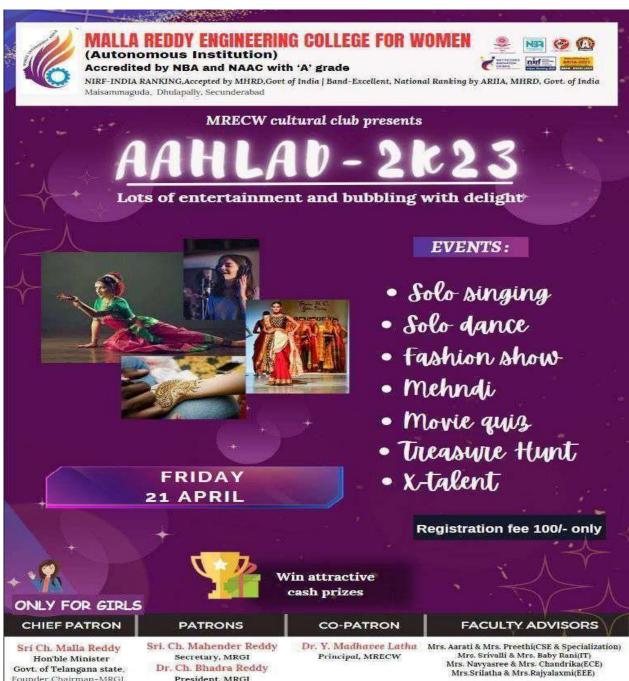

AAHLAD-2K23 On 21st April 2023

Hon'ble Minister Govt. of Telangana state, Founder Chairman-MRGI

Secretary, MRGI Dr. Ch. Bhadra Reddy President, MRGI

(Autonomous Institution-UGC, Govt. of India)

Accredited by NBA & NAAC with 'A' Grade
NIRF Indian Ranking, Accepted by MHRD, Govt. of India
Band-Excellent, National Ranking by ARIIA, MHRD, Govt. of India
Approved by AICTE, Permanently Affiliated to JNTUH, ISO 9001:2015 Certified Institution
Maisammaguda, Dhulapally, Secunderabad 500100.

#### **EVENTSORGANIZED**

- SoloSinging
- **➢** GroupDance
- > FashionShow
- > Mehndi
- > MovieQuiz
- > TresureHunt
- > X-Talent
- > FunFairFoodFest

(Autonomous Institution-UGC, Govt. of India)

Accredited by NBA & NAAC with 'A' Grade
NIRF Indian Ranking, Accepted by MHRD, Govt. of India
Band-Excellent, National Ranking by ARIIA, MHRD, Govt. of India
Approved by AICTE, Permanently Affiliated to JNTUH, ISO 9001:2015 Certified Institution
Maisammaguda, Dhulapally, Secunderabad 500100.