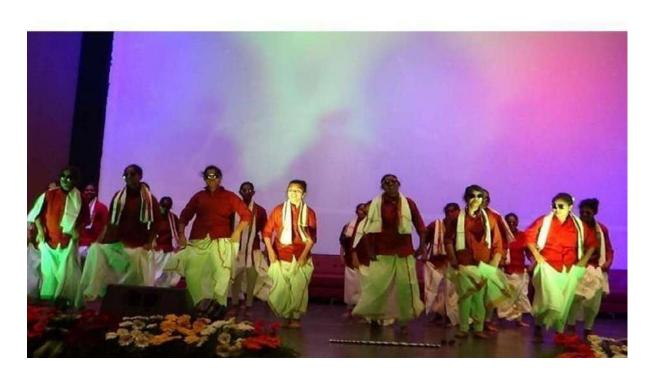

#### **EVENTSORGANIZED**

- SoloSinging
- **➢** GroupDance
- > FashionShow
- > Mehndi
- > MovieQuiz
- > TresureHunt
- > X-Talent
- > FunFairFoodFest

(Autonomous Institution-UGC, Govt. of India)

Accredited by NBA & NAAC with 'A' Grade
NIRF Indian Ranking, Accepted by MHRD, Govt. of India
Band-Excellent, National Ranking by ARIIA, MHRD, Govt. of India
Approved by AICTE, Permanently Affiliated to JNTUH, ISO 9001:2015 Certified Institution
Maisammaguda, Dhulapally, Secunderabad 500100.

Solo Singing

**Group Dance** 

(Autonomous Institution-UGC, Govt. of India)

Accredited by NBA & NAAC with 'A' Grade
NIRF Indian Ranking, Accepted by MHRD, Govt. of India
Band-Excellent, National Ranking by ARIIA, MHRD, Govt. of India
Approved by AICTE, Permanently Affiliated to JNTUH, ISO 9001:2015 Certified Institution
Maisammaguda, Dhulapally, Secunderabad 500100.