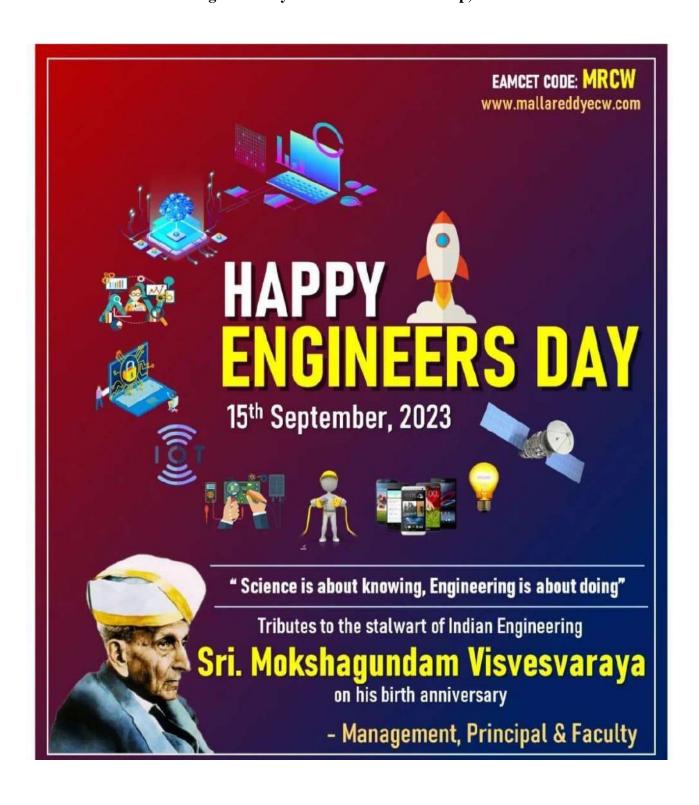

Engineers Day Celebrations On 15 th Sep,2023

(Autonomous Institution-UGC, Govt. of India)

Accredited by NBA & NAAC with 'A' Grade

NIRF Indian Ranking, Accepted by MHRD, Govt. of India

Rand Excellent, National Ranking by APIIA MHRD, Govt. of India

#### **CIRCULAR**

Date: 13-09-2023

Engineers Day is being celebrated in our country on September 15, every year to honor and mark the birth anniversary of Dr. Mokshagundam Visvesvaraya, a prominent engineer. He played a key role in India's infrastructure and industry development and served as the diwan of Mysore. In this regard all students are advised to actively participate in this program and contribute to the awakening of the scientific spirit and enthusiasm among the people of our country.