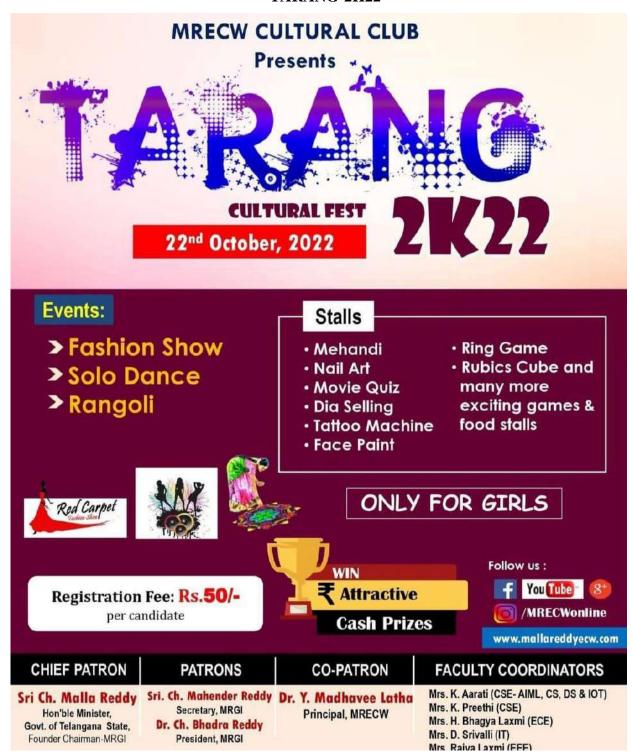

TARANG-2K22

(Autonomous Institution-UGC, Govt. of India)
Accredited by NBA & NAAC with 'A' Grade
NIRF Indian Ranking, Accepted by MHRD, Govt. of India
Band-Excellent, National Ranking by ARIIA, MHRD, Govt. of India
Approved by AICTE, Permanently Affiliated to JNTUH, ISO 9001:2015 Certified Institution

Maisammaguda, Dhulapally, Secunderabad 500100.

#### **CIRCULAR**

Date: 17-10-2022

We feel very happy to announce that MRECW Cultural Club is Organizing TARANG-2K23. As a part of the competitions, we are conducting Fashion show ,Singing, Solo Dance, X-Talent (Mehandi, Vegetable Carving, Make Over, Short-Movie Making), Fashion Show (Solo & Group) Competitions.

All the interested students of I,II, III & IV B.Tech are instructed to register your names with your respective Class Teachers by 4.00 pm today for Singing, Solo Dance Competitions and by tomorrow for remaining events.