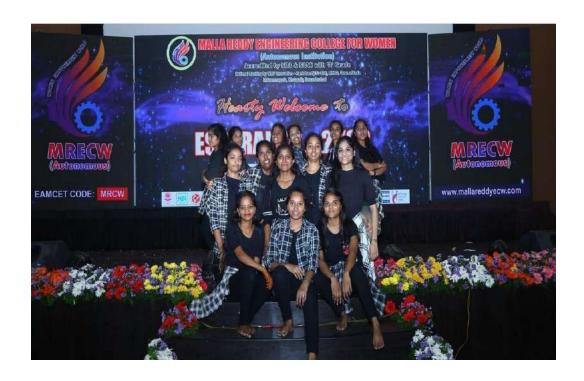

Esparanza-Get Together on 5<sup>th</sup> Nov,2022

(Autonomous Institution-UGC, Govt. of India)

(Autonomous Institution-UGC, Govt. of India)

(Autonomous Institution-UGC, Govt. of India)

Accredited by NBA & NAAC with 'A' Grade
NIRF Indian Ranking, Accepted by MHRD, Govt. of India
Band-Excellent, National Ranking by ARIIA, MHRD, Govt. of India
Approved by AICTE, Permanently Affiliated to JNTUH, ISO 9001:2015 Certified Institution
Maisammaguda, Dhulapally, Secunderabad 500100.