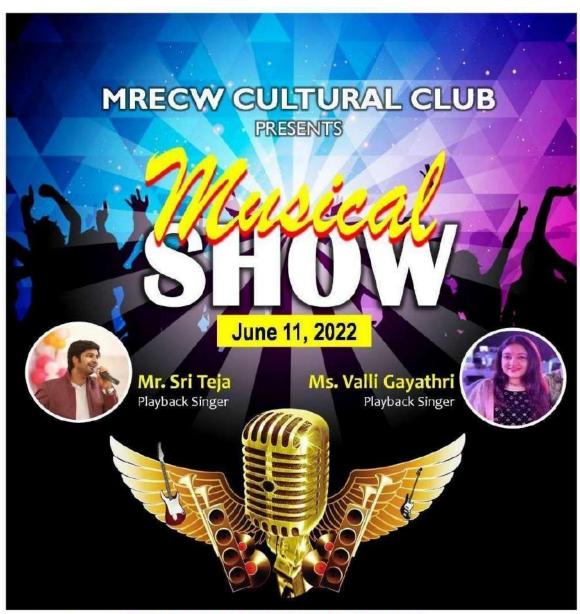

**Musical Show on June 11<sup>th</sup> 2022** 

(Autonomous Institution)

Accredited by NBA & NAAC with 'A' Grade MIRF Indian Ranking, Accepted by MHRD Govt. of India | Band-Excellent, National Ranking by ARIIA, MHRD, Govt. of India Maisammaguda, Dhulapally, Secunderabad-500100