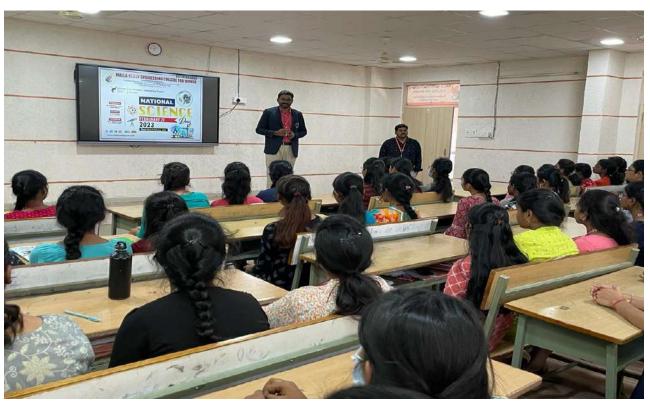

#### **National Science Day-2023 Report**

Ever since 1987, our country has been celebrating the National Science Day on 28th February to commemorate the discovery of the 'Raman Effect' by one of the renowned Physicist of India- Sir CV Raman. This year, the theme was 'Global Science for Global Wellbeing'. Institution's Innovation Council & Entrepreneurship Development Cell of Malla Reddy Engineering College for Women, Autonomous Institution, UGC, Govt. of India had organized a Webinar on the same topic on 28.02.2023. Students from various courses had participated enthusiastically in these event. Dr.V.Pradeep spoke on the importance of National Science Day and the life and works of noble laureate Sir C V Raman. Mr.G.BhanuPrasad reflected on how Science and Technology should walk hand in hand to solve the current societal problems and also highlighted on how the generation of new ideas is possible through the organization and celebration of such events. More than 80 participants from all courses attended the webinar. The session was informative and interactive.

Some of the photographs while delivering the lecture areas follows:

(Autonomous Institution-UGC, Govt. of India)

Accredited by NBA & NAAC with 'A' Grade
NIRF Indian Ranking, Accepted by MHRD, Govt. of India
Band-Excellent, National Ranking by ARIIA, MHRD, Govt. of India
Approved by AICTE, Permanently Affiliated to JNTUH, ISO 9001:2015 Certified Institution
Maisammaguda, Dhulapally, Secunderabad 500100.