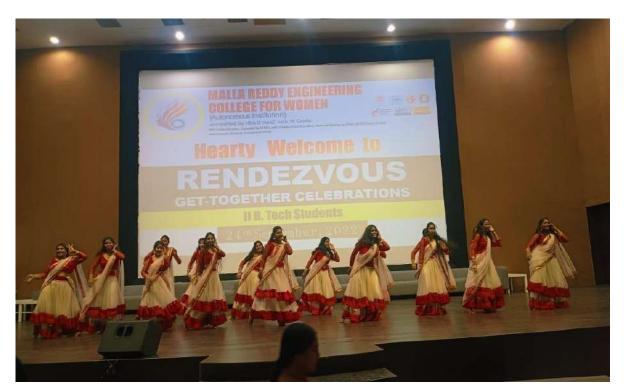

Rendezeous Get Together Celebrations on 21st September,2022

(Autonomous Institution-UGC, Govt. of India)

(Autonomous Institution-UGC, Govt. of India)

Accredited by NBA & NAAC with 'A' Grade NIRF Indian Ranking, Accepted by MHRD, Govt. of India Band-Excellent, National Ranking by ARIIA, MHRD, Govt. of India