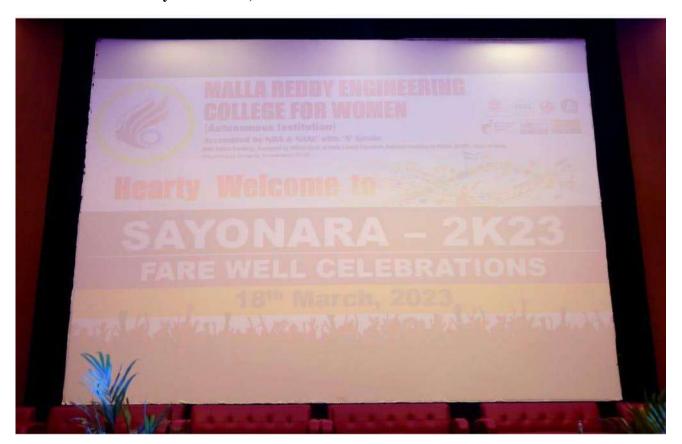

Sayonara-2k23,Farewell Celebrations on 18th Mar 2023

(Autonomous Institution-UGC, Govt. of India)

(Autonomous Institution-UGC, Govt. of India)

Accredited by NBA & NAAC with 'A' Grade
NIRF Indian Ranking, Accepted by MHRD, Govt. of India
Band-Excellent, National Ranking by ARIIA, MHRD, Govt. of India
Approved by AICTE, Permanently Affiliated to JNTUH, ISO 9001:2015 Certified Institution
Maisammaguda, Dhulapally, Secunderabad 500100.