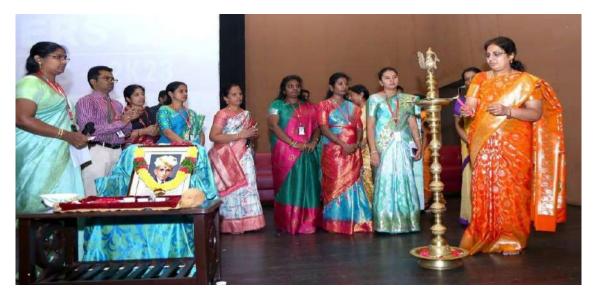

Esparanza-Get Together on 5<sup>th</sup> Nov,2022

(Autonomous Institution-UGC, Govt. of India)

(Autonomous Institution-UGC, Govt. of India)

(Autonomous Institution-UGC, Govt. of India)

Accredited by NBA & NAAC with 'A' Grade
NIRF Indian Ranking, Accepted by MHRD, Govt. of India
Band-Excellent, National Ranking by ARIIA, MHRD, Govt. of India
Approved by AICTE, Permanently Affiliated to JNTUH, ISO 9001:2015 Certified Institution
Maisammaguda, Dhulapally, Secunderabad 500100.