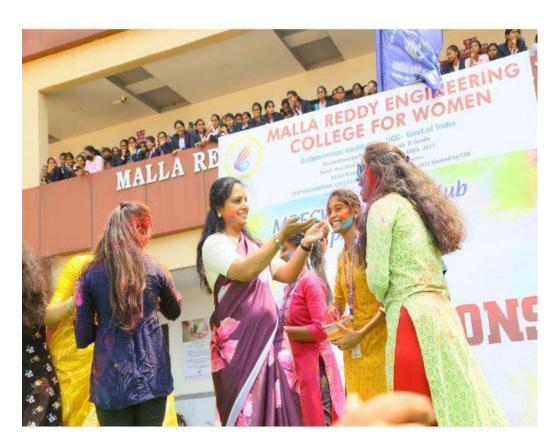

Holi Celebrations on 7th March,2023

# HOLI CELEBRATIONS

7th March, 2023

(Autonomous Institution-UGC, Govt. of India)

(Autonomous Institution-UGC, Govt. of India)

Accredited by NBA & NAAC with 'A' Grade NIRF Indian Ranking, Accepted by MHRD, Govt. of India Band-Excellent, National Ranking by ARIIA, MHRD, Govt. of India Approved by AICTE, Permanently Affiliated to JNTUH, ISO 9001:2015 Certified Institution Maisammaguda, Dhulapally, Secunderabad 500100.